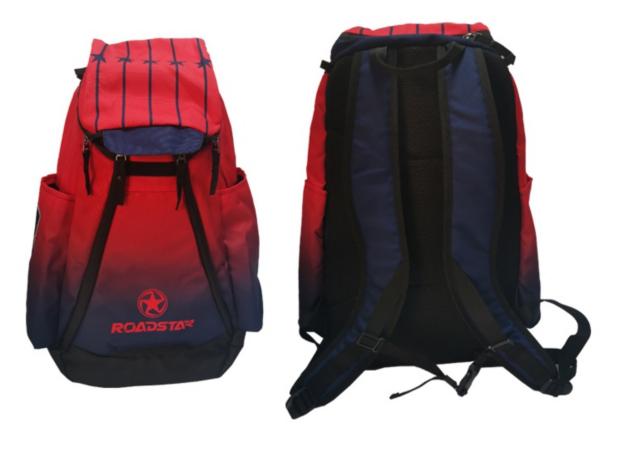

# CUSTOM BAGS

- It possible to design with your own design artwork.
- The white and black zipper are available.
- The MOQ is 10pcs per color per order.
- Highly water-resistant finish.

Dimensions: 23" L x 12" W x 13" H

**Dimensions: 21" H x 13" W x 9" D** 

Dimensions: 21" H x 13" W x 9" D

**Dimensions:** 18" x 13" x 8"

Dimensions: 16" H x 12" W x 6" D

China Roadstar has provided you the ability to Design Your Own team wear and sporting uniforms. You just need to provide the sponsor logos, custom your club colours and design styles to us, our designer will create amazing design artwork to you back.