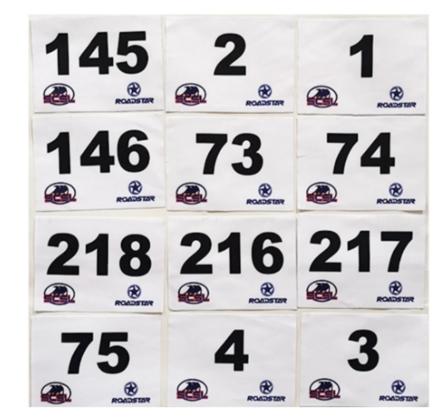

# RACER NUMBERS

- It possible to design with your own design artwork.
- Any size and colors are available.