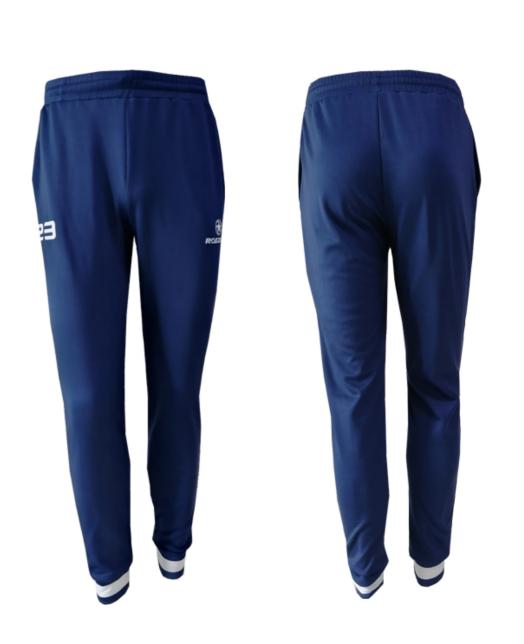

# **TRACK PANTS**

- It possible to design with your own design artwork.
- It is made with polyester fleece inside fabric.
- With two sides pocket.