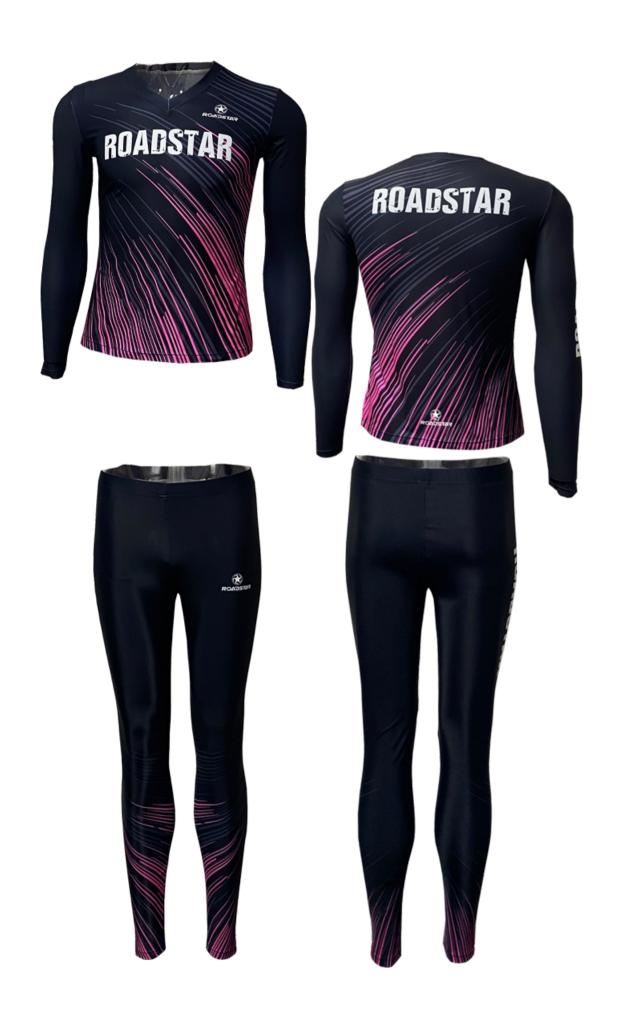

# **T SHIRT**

- It possible to design with your own design artwork.
- Kids, mens and womens styles are available.
- Round neck and V neck styles are available.

#### LYCRA LEGGING

The lycra legging is possible to have your own design.