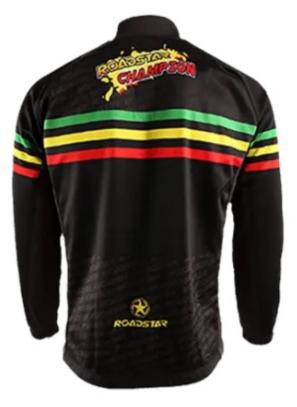

#### **JACKET**

- It possible to design with your own design artwork.
- Full front zipper.
- Two sides pocket.