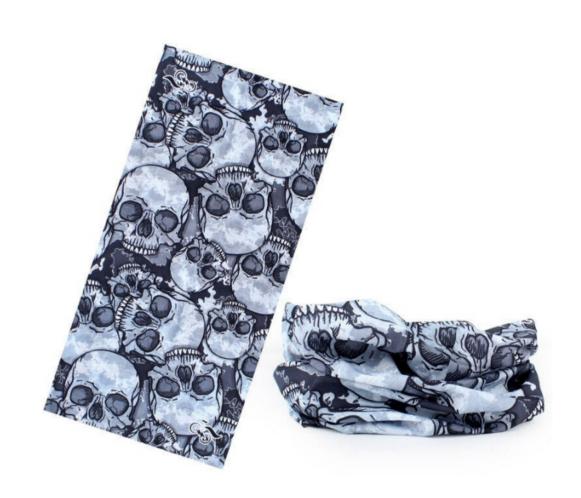

## MULTIFUNCTIONAL FACE BUFF

- It possible to design with your own design artwork .
- It is made with 100% polyester fabric and not too thick to breathing during training on the ice.
- It can also be used in several other ways such as: Banadana / Do-rag / Headband / Bracelet / In the hair etc.