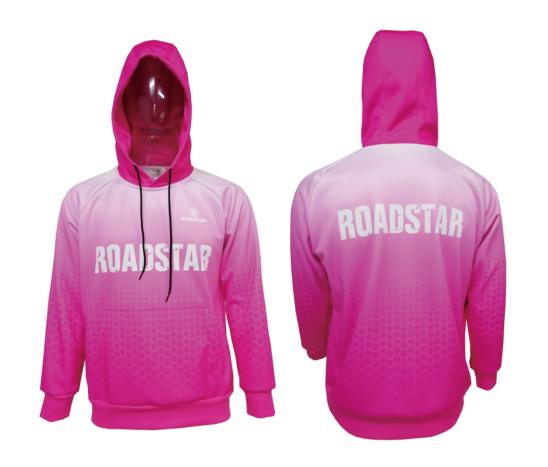

# **PULLOVER HOODIES**

- It possible to design with your own design artwork.
- Front kangaroo pocket.
- It made with polyester fleece inside fabric.