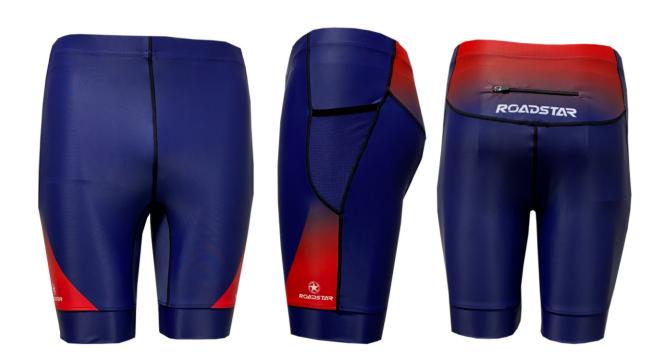

#### **DRY FIT SHORTS**

- It possible to design with your own design artwork.
- It is made with polyester quick dry moisture wicking fabric.
- With two sides pockets.