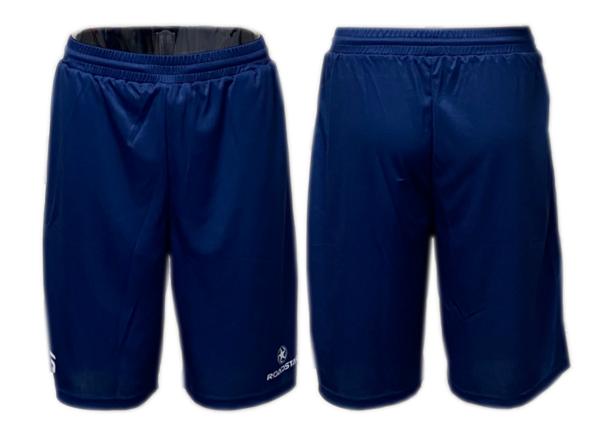

## **RUNNING SHORTS 5"**

- It possible to design with your own design artwork.
- It is made with high elastic lycra fabric.

# **RUNNING SHORTS 5"**

- It possible to design with your own design artwork.
- It is made with high elastic lycra fabric.
- With two sides mesh pockets + one back zipper pocket.