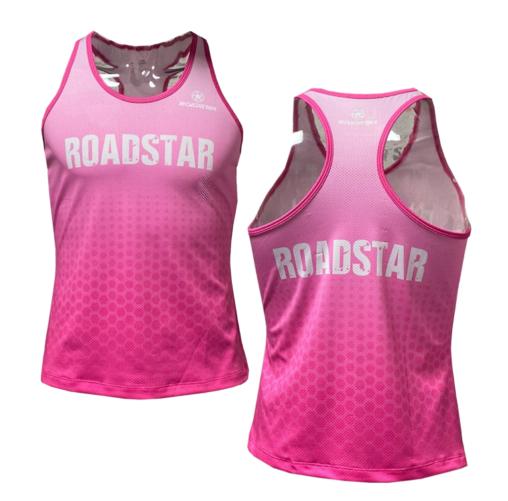

## RACER BACK TANK TOP

- It possible to design with your own design artwork .
- Many kinds dry fit fabric are available.