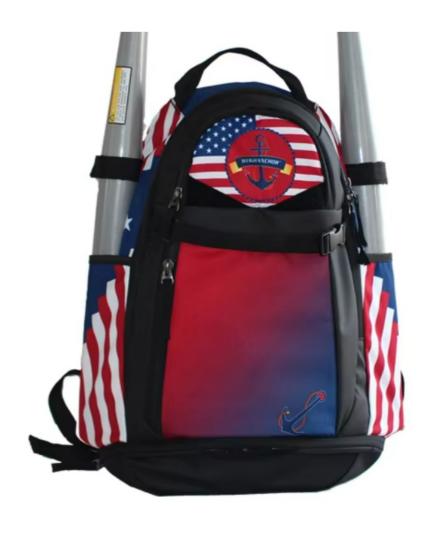

# CUSTOM BAGS

- It possible to design with your own design artwork.
- The white and black zipper are available.
- The MOQ is 10pcs per color per order.
- Highly water-resistant finish.

Dimensions: 23" L x 12" W x 13" H

**Dimensions: 21" H x 13" W x 9" D** 

Dimensions: 21" H x 13" W x 9" D

**Dimensions:** 18" x 13" x 8"

Dimensions: 16" H x 12" W x 6" D

China Roadstar has provided you the ability to Design Your Own team wear and sporting uniforms. You just need to provide the sponsor logos, custom your club colours and design styles to us, our designer will create amazing design artwork to you back.