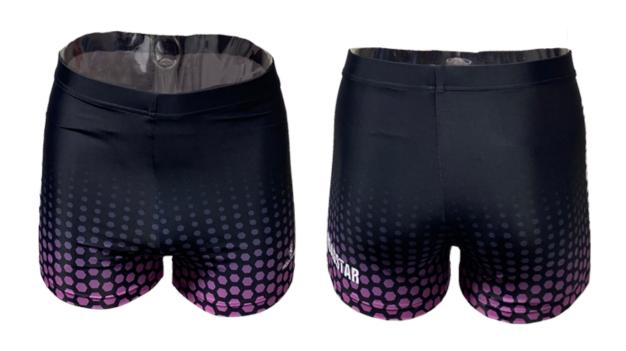

#### **WOMENS BIKINI SHORTS**

- It possible to design with your own design artwork.
- It is made with high elastic lycra fabric.