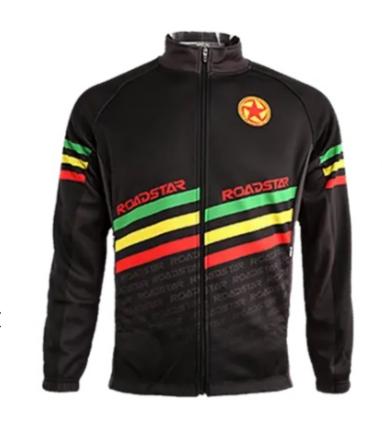

#### **JACKET**

- It possible to design with your own design artwork.
- Full front zipper.
- Two sides pocket.