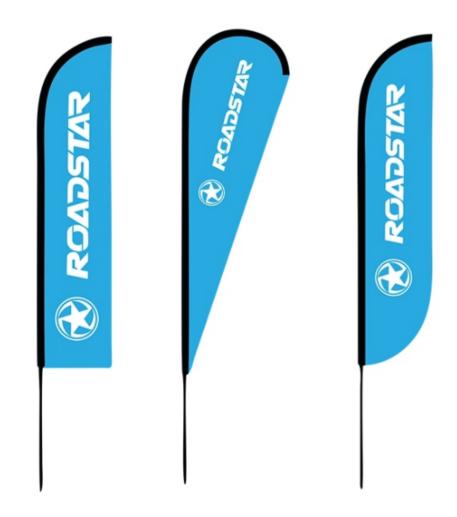

#### FEATHER FLAG BANNERS

- It possible to design with your own design artwork.
- It is made with 100% polyester banner fabric.
- The different size and shapes are available.
- The MOQ is 1pc per color per order.