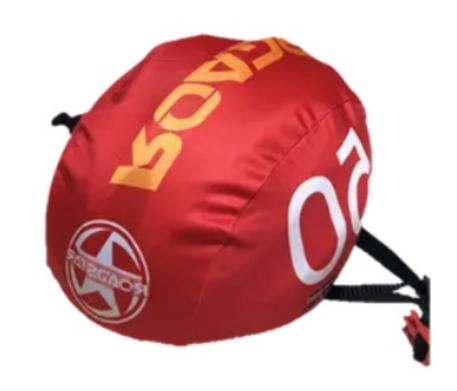

## **HELMET COVER**

- It possible to design with your own design artwork .
- It is made with high elastic lycra fabric.
- With different number on both side for competition .