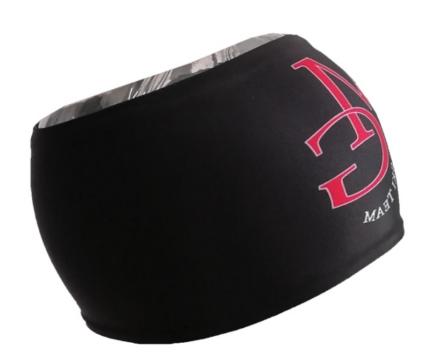

# **HEADBAND**

- It possible to design with your own design artwork.
- It is made with high elastic lycra fabric .