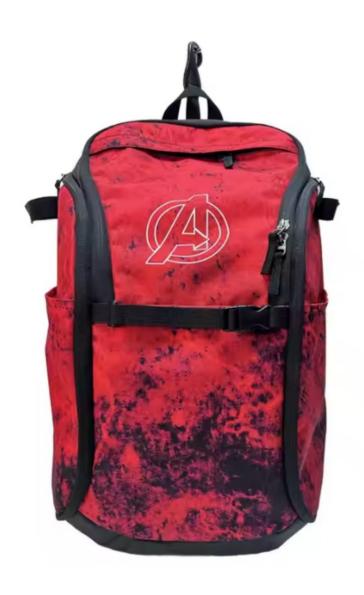

# CUSTOM BAGS

- It possible to design with your own design artwork.
- The white and black zipper are available.
- The MOQ is 10pcs per color per order.
- Highly water-resistant finish.

Dimensions: 23" L x 12" W x 13" H

**Dimensions: 21" H x 13" W x 9" D** 

Dimensions: 21" H x 13" W x 9" D

**Dimensions:** 18" x 13" x 8"

Dimensions: 16" H x 12" W x 6" D

China Roadstar has provided you the ability to Design Your Own team wear and sporting uniforms. You just need to provide the sponsor logos, custom your club colours and design styles to us, our designer will create amazing design artwork to you back.