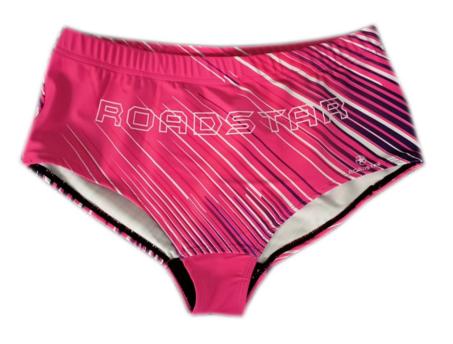

#### **WOMENS BIKINI SHORTS**

- It possible to design with your own design artwork.
- It is made with high elastic lycra fabric.