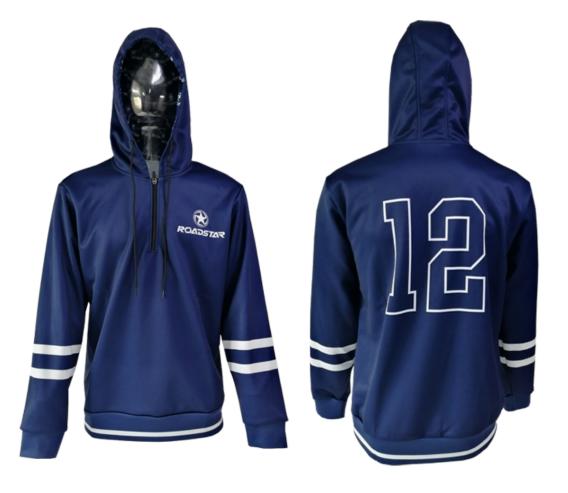

## ZIPPER UP HOODIES

- It possible to design with your own design artwork.
- 1/4 front zipper, 1/2 front zipper and full front zipper are available.
- It made with polyester fleece inside fabric.