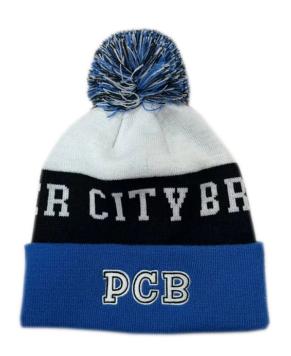

#### WINTER BEANIE

- It possible to design with your own design artwork.
- Embroider logo on the front .
- The MOQ is 50pcs per color per order.