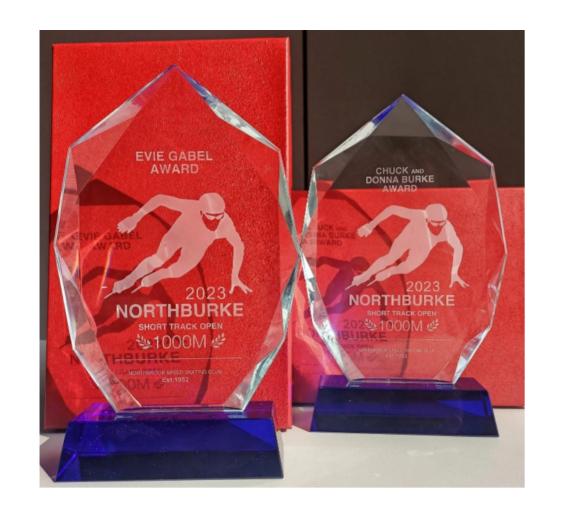

#### **CRYSTAL TROPHIES**

- It possible to design with your own design artwork.
- The different shape and sizes are available.
- It is okay to start the custom order from 1pc.