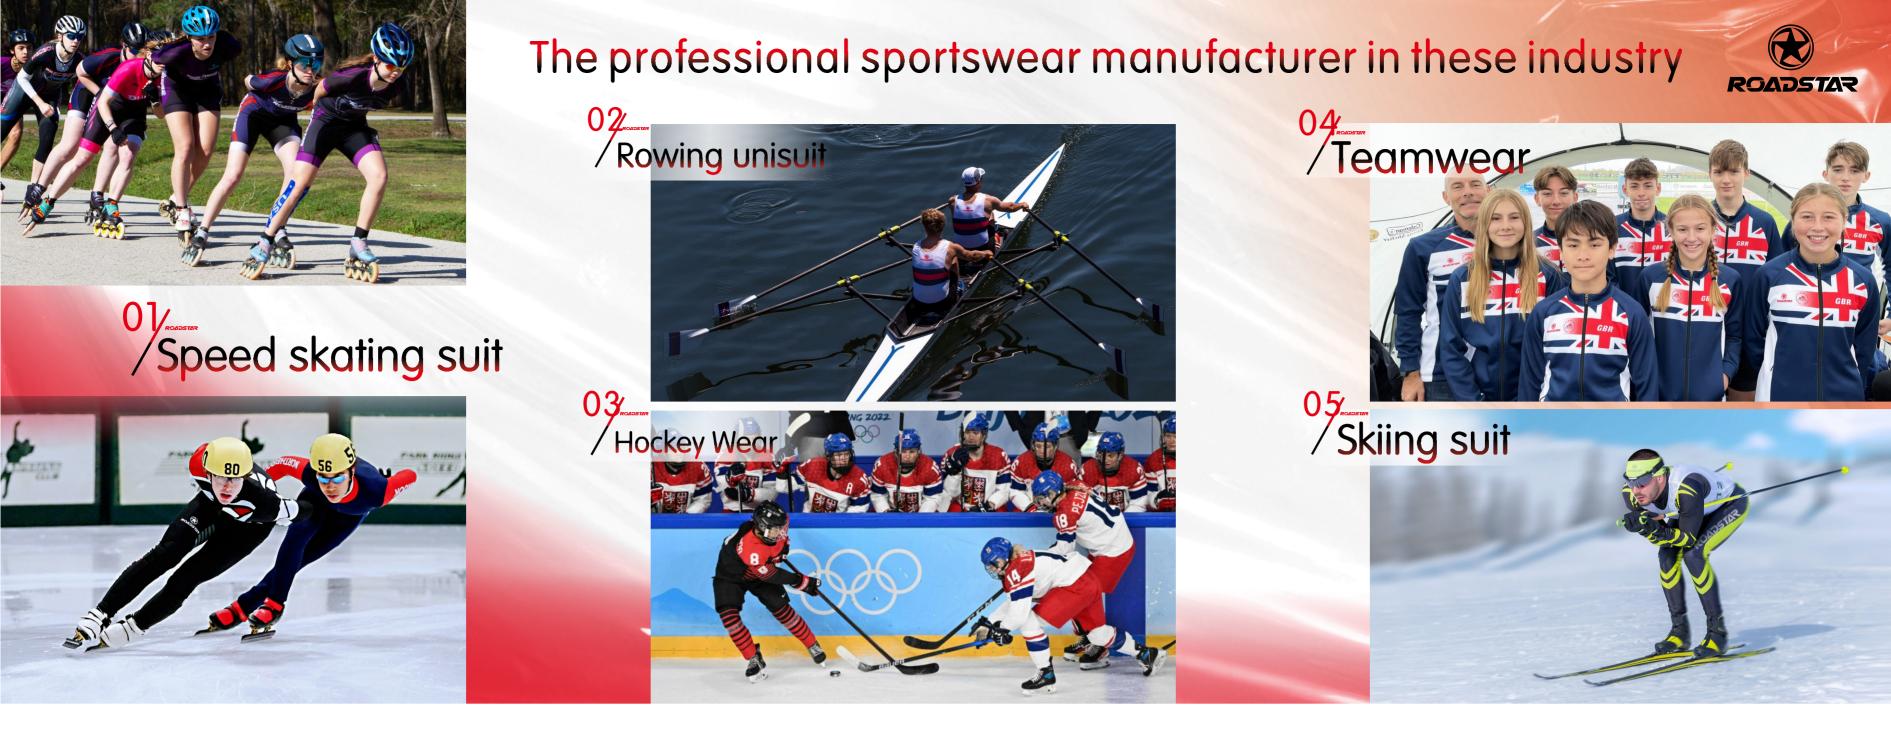

## **WOMENS SPORTS BRA**

- It possible to design with your own design artwork .
- It is okay to be used for multisports, like running, swimming and other active sports.

## RACER BACK TANK TOP

- It possible to design with your own design artwork .
- Many kinds dry fit fabric are available.

# **TANK TOP**

- It possible to design with your own design artwork .
- Many kinds dry fit fabric available.

# **T SHIRT**

- It possible to design with your own design artwork.
- Kids, mens and womens styles are available.
- Round neck and V neck styles are available.

## **POLO SHIRTS**

- It possible to design with your own design artwork.
- Kids, mens and womens styles are available.

#### **JACKET**

- It possible to design with your own design artwork.
- Full front zipper.
- Two sides pocket.

# **PULLOVER HOODIES**

- It possible to design with your own design artwork.
- Front kangaroo pocket.
- It made with polyester fleece inside fabric.

## ZIPPER UP HOODIES

- It possible to design with your own design artwork.
- 1/4 front zipper, 1/2 front zipper and full front zipper are available.
- It made with polyester fleece inside fabric.

#### WARM UP FLEECE JACKET

- It possible to design the jacket completely in your own design artwork match the skinsuit
- It is made with polyester with fleece inside fabric
- It is okay to do the both sides hidden zipper pocket or three back pocket

#### **BASE LAYER SHIRT**

- The base layer shirt is possible to have your own design.
- The V neck and crew neck are available.

#### LYCRA LEGGING

The lycra legging is possible to have your own design.

# **TRACK PANTS**

- It possible to design with your own design artwork.
- It is made with polyester fleece inside fabric.
- With two sides pocket.

#### **RUNNING SHORTS 3"**

- It possible to design with your own design artwork.
- It is made with high elastic lycra fabric.

## **RUNNING SHORTS 5"**

- It possible to design with your own design artwork.
- It is made with high elastic lycra fabric.

#### **WOMENS BIKINI SHORTS**

- It possible to design with your own design artwork.
- It is made with high elastic lycra fabric.

# **RUNNING SHORTS 5"**

- It possible to design with your own design artwork.
- It is made with high elastic lycra fabric.
- With two sides mesh pockets + one back zipper pocket.

#### **DRY FIT SHORTS**

- It possible to design with your own design artwork.
- It is made with polyester quick dry moisture wicking fabric.
- With two sides pockets.

## **HELMET COVER**

- It possible to design with your own design artwork .
- It is made with high elastic lycra fabric.
- With different number on both side for competition .

## MULTIFUNCTIONAL FACE BUFF

- It possible to design with your own design artwork .
- It is made with 100% polyester fabric and not too thick to breathing during training on the ice.
- It can also be used in several other ways such as: Banadana / Do-rag / Headband / Bracelet / In the hair etc.

# **HEADBAND**

- It possible to design with your own design artwork.
- It is made with high elastic lycra fabric .

## **SUBLIMATION BEANIE**

- It possible to design with your own design artwork .
- It is made with polyester fleece inside fabric .

#### WINTER BEANIE

- It possible to design with your own design artwork.
- Embroider logo on the front .
- The MOQ is 50pcs per color per order.

## **CUSTOM CAPS**

- It possible to design with your own design artwork.
- The baseball caps, trucker caps, visor, running hat, bucket styles are available.
- It is made with 100% cotton twill fabric with back mesh.
- Embroider and Printed logo are available .
- The MOQ is 50pcs per color per order.

## CUSTOM TOWEL

- It possible to design with your own design artwork.
- Cotton and polyester material towel are available.
- Different size are customized according to your request.

## **TEAM BANNER**

- It possible to design with your own design artwork.
- Any size and shape for the banner are available.

#### **ARM SLEEVES**

- It possible to design with your own design artwork.
- It is used the high elastic lycra fabric.

# **CUSTOM GLOVES**

- It possible to design with your own design artwork on the back of hand.
- It is okay to start from 30pairss per style.
- The short finger and long finger styles are available.

# RACER NUMBERS

- It possible to design with your own design artwork.
- Any size and colors are available.

#### RACER BIBS

- lt possible to design with your own design artwork.
- It is okay to add the different number and name.

# **DRAWSTING BAG**

- It possible to design with your own design artwork.
- Different colors are available.

# **CUSTOM CANVAS BAG**

It possible to design with your own design artwork on the bag with different colors.

# **CUSTOM UMBRELLA**

- It possible to design with your own design artwork.
- Different colors and styles are available.

## **FAN SCARF**

It possible to design with your own design artwork.

#### **CRYSTAL TROPHIES**

- It possible to design with your own design artwork.
- The different shape and sizes are available.
- It is okay to start the custom order from 1pc.

#### **EVENTS MEDAL**

- It possible to design with your own design artwork.
- It is okay to start from 100pcs per style, but better to proceed with larger qty to share the mold fee lower.

#### FEATHER FLAG BANNERS

- It possible to design with your own design artwork.
- It is made with 100% polyester banner fabric.
- The different size and shapes are available.
- The MOQ is 1pc per color per order.

#### **CANOPY TENTS**

- It possible to design with your own design artwork.
- The tent size is 3\*3M.
- The top tent and stainless steel shelf okay to order separately.

# CUSTOM BAGS

- It possible to design with your own design artwork.
- The white and black zipper are available.
- The MOQ is 10pcs per color per order.
- Highly water-resistant finish.

Dimensions: 23" L x 12" W x 13" H