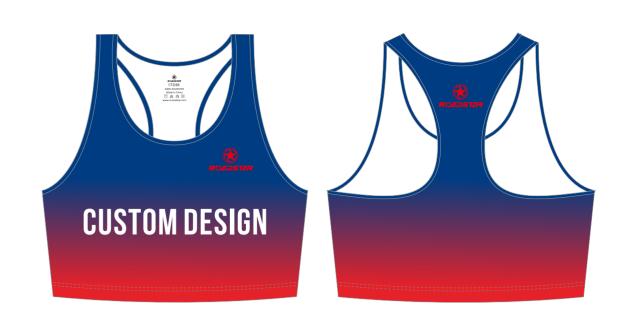

## **WOMENS SPORTS BRA**

- It possible to design with your own design artwork .
- It is okay to be used for multisports, like running, swimming and other active sports.