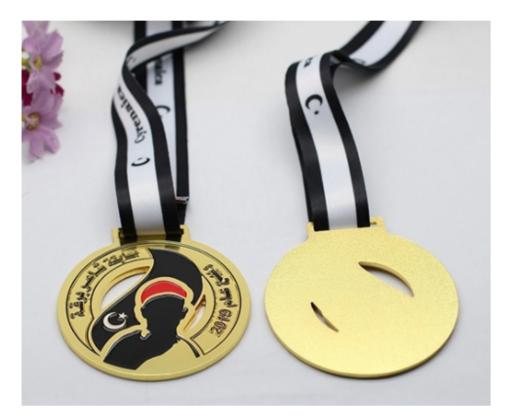

#### **EVENTS MEDAL**

- It possible to design with your own design artwork.
- It is okay to start from 100pcs per style, but better to proceed with larger qty to share the mold fee lower.