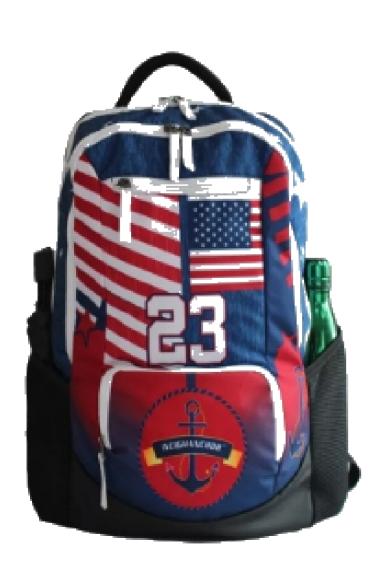

# CUSTOM BAGS

- It possible to design with your own design artwork.
- The white and black zipper are available.
- The MOQ is 10pcs per color per order.
- Highly water-resistant finish.

Dimensions: 23" L x 12" W x 13" H

**Dimensions: 21" H x 13" W x 9" D** 

Dimensions: 21" H x 13" W x 9" D

**Dimensions:** 18" x 13" x 8"

Dimensions: 16" H x 12" W x 6" D

China Roadstar has provided you the ability to Design Your Own team wear and sporting uniforms. You just need to provide the sponsor logos, custom your club colours and design styles to us, our designer will create amazing design artwork to you back.