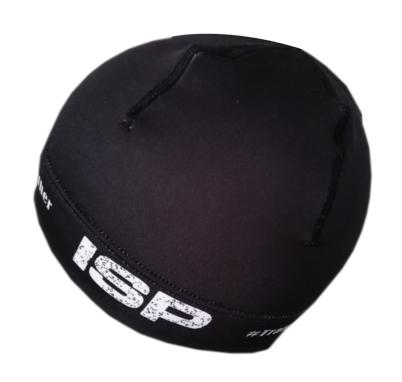

## **SUBLIMATION BEANIE**

- It possible to design with your own design artwork .
- It is made with polyester fleece inside fabric .