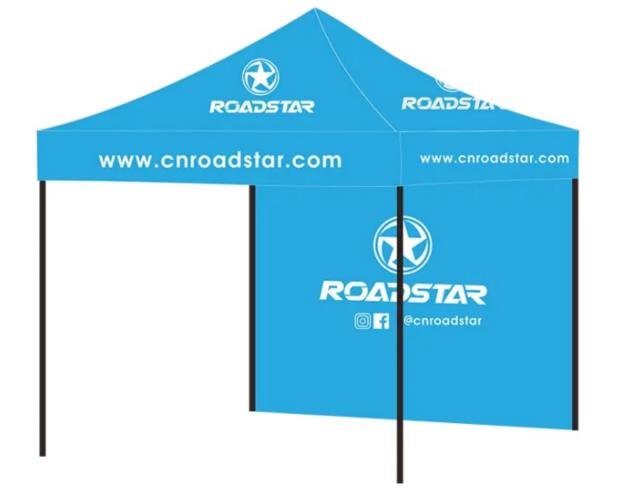

#### **CANOPY TENTS**

- It possible to design with your own design artwork.
- The tent size is 3\*3M.
- The top tent and stainless steel shelf okay to order separately.