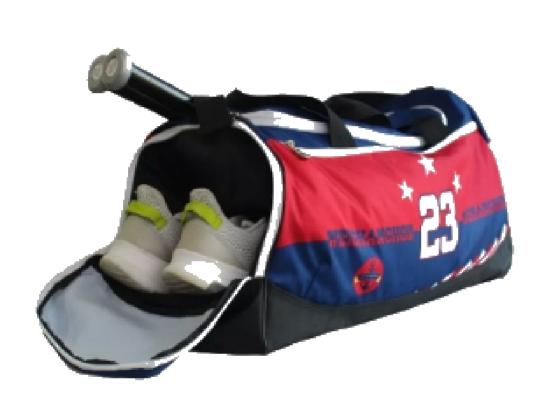

# CUSTOM BAGS

- It possible to design with your own design artwork.
- The white and black zipper are available.
- The MOQ is 10pcs per color per order.
- Highly water-resistant finish.

Dimensions: 23" L x 12" W x 13" H