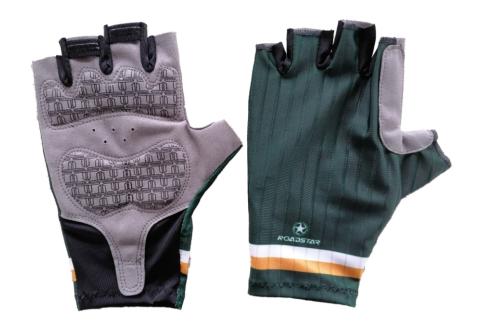

# **CUSTOM GLOVES**

- It possible to design with your own design artwork on the back of hand.
- It is okay to start from 30pairss per style.
- The short finger and long finger styles are available.