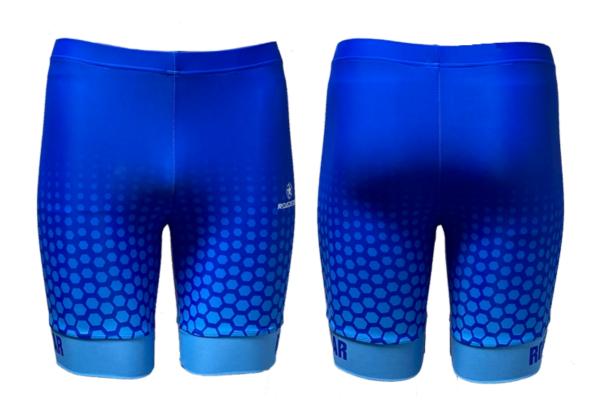

## **RUNNING SHORTS 5"**

- It possible to design with your own design artwork.
- It is made with high elastic lycra fabric.

# **RUNNING SHORTS 5"**

- It possible to design with your own design artwork.
- It is made with high elastic lycra fabric.
- With two sides mesh pockets + one back zipper pocket.