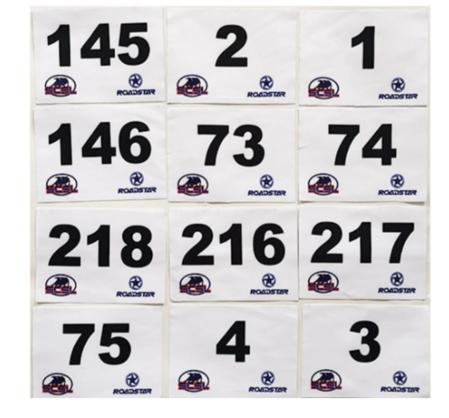

# RACER NUMBERS

- It possible to design with your own design artwork.
- Any size and colors are available.