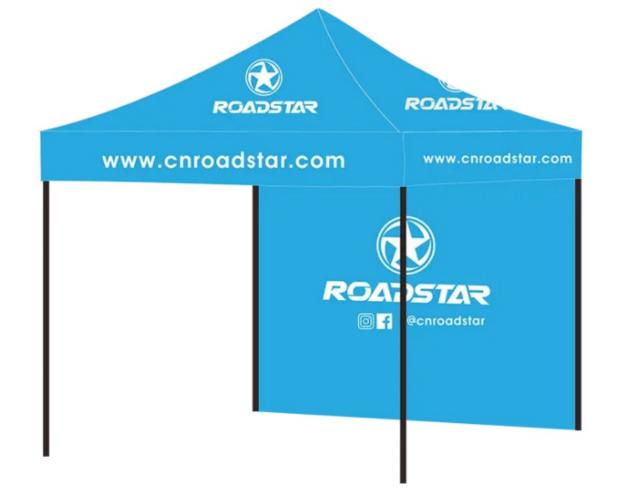

#### **CANOPY TENTS**

- It possible to design with your own design artwork.
- The tent size is 3\*3M.
- The top tent and stainless steel shelf okay to order separately.