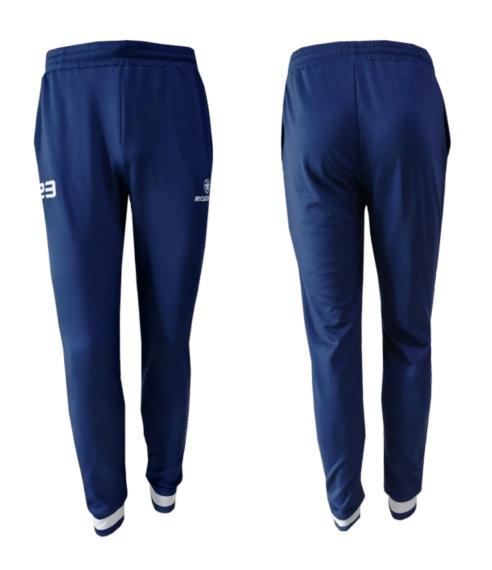

# **TRACK PANTS**

- It possible to design with your own design artwork.
- It is made with polyester fleece inside fabric.
- With two sides pocket.