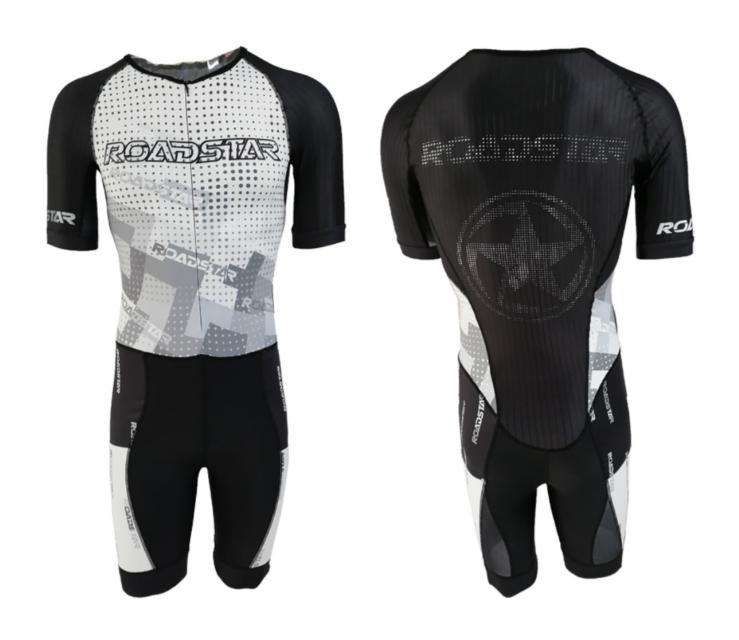

#### PRO RACING FIT SKINSUIT

- It possible to design the suit completely in your own design artwork
- It is high elastic with better moisture wicking fabric
- Front hidden zipper or exposure zipper are available
- Size: 110-150 for kids size, 2XS-5XL for adult size

### PRO RACING FIT SKINSUIT

- It possible to design the suit completely in your own design artwork
- It is high elastic with moisture wicking fabric
- Front hidden zipper or exposure zipper are available
- Higher back waist line
- Size: 110-150 for kids size, 2XS-5XL for adult size