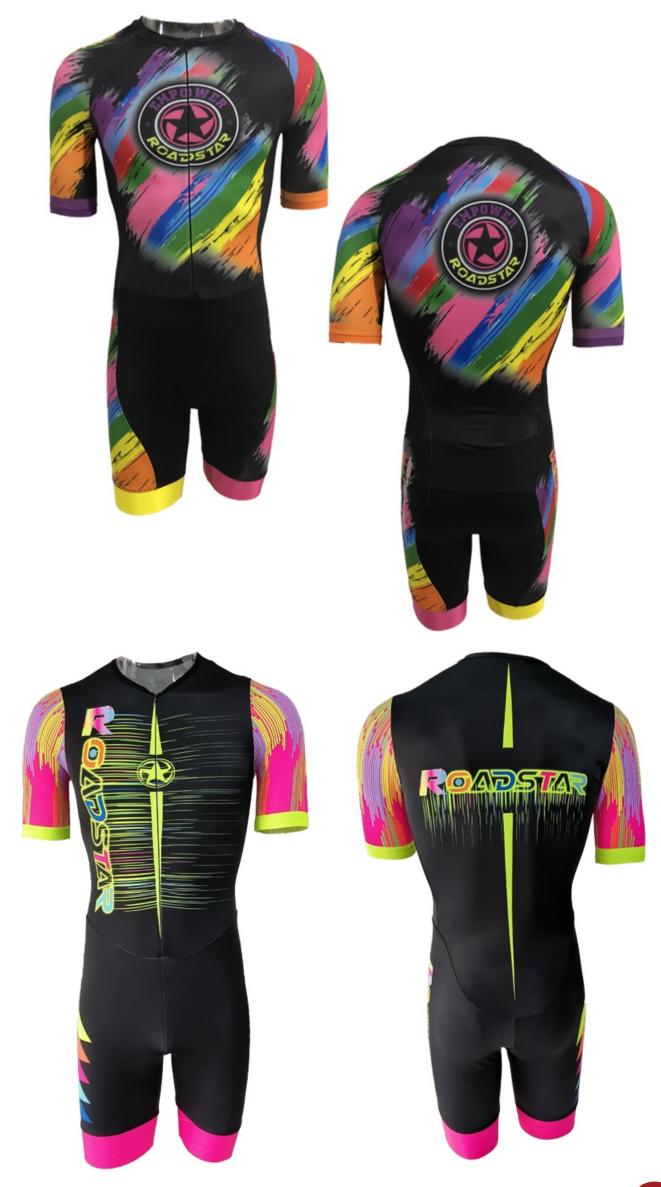

#### PRO RACING FIT SKINSUIT

- It possible to design the suit completely in your own design artwork
- It is high elastic with better moisture wicking fabric
- Front hidden zipper or exposure zipper are available
- Size: 110-150 for kids size, 2XS-5XL for adult size

### PRO RACING FIT SKINSUIT

- It possible to design the suit completely in your own design artwork
- It is high elastic with moisture wicking fabric
- Front hidden zipper or exposure zipper are available
- Higher back waist line
- Size: 110-150 for kids size, 2XS-5XL for adult size