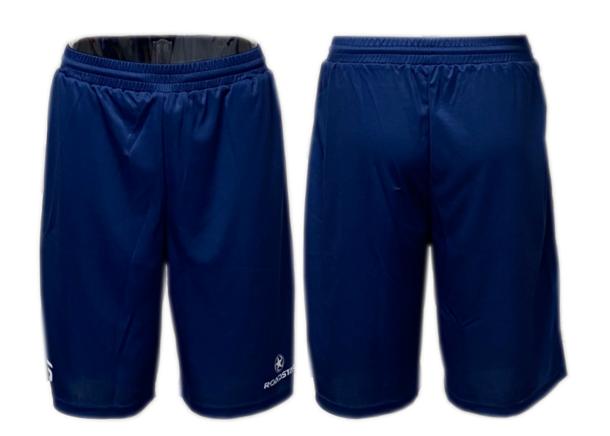

#### **RUNNING SHORTS 3"**

- It possible to design with your own design artwork.
- It is made with high elastic lycra fabric .

# **RUNNING SHORTS 5"**

- It possible to design with your own design artwork.
- It is made with high elastic lycra fabric .

# **RUNNING SHORTS 5"**

- It possible to design with your own design artwork.
- It is made with high elastic lycra fabric .
- With two sides mesh pockets + one back zipper pocket.