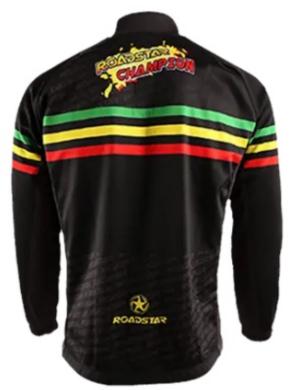

#### WARM UP FLEECE JACKET

- It possible to design the jacket completely in your own design artwork match the skinsuit
- It is made with polyester with fleece inside fabric
- It is okay to do the both sides hidden zipper pocket or three back pocket