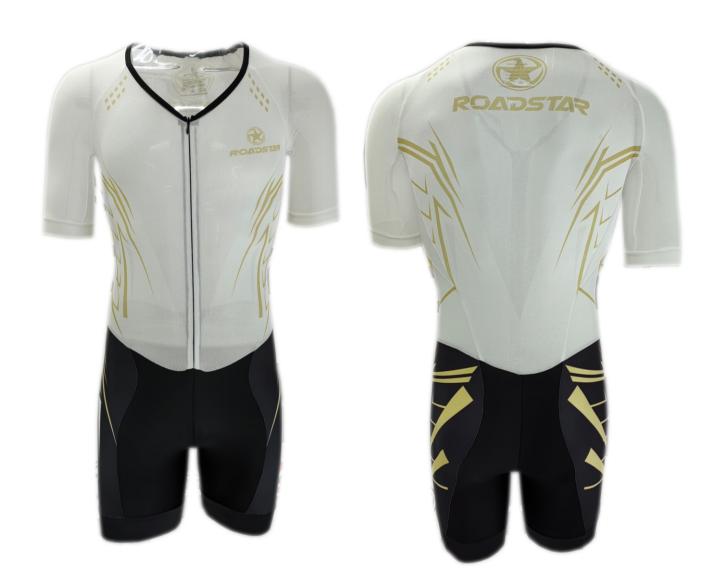

#### PRO RACING FIT SKINSUIT

- It possible to design the suit completely in your own design artwork
- It is high elastic with better moisture wicking fabric
- Front hidden zipper or exposure zipper are available
- Size: 110-150 for kids size, 2XS-5XL for adult size

### PRO RACING FIT SKINSUIT

- It possible to design the suit completely in your own design artwork
- It is high elastic with moisture wicking fabric
- Front hidden zipper or exposure zipper are available
- Higher back waist line
- Size: 110-150 for kids size, 2XS-5XL for adult size

#### PRO RACING FIT SKINSUIT

- It possible to design the suit completely in your own design artwork
- It is high elastic with moisture wicking fabric
- Front exposure zipper are available
- No leg and sleeve cuff
- Size: 110-150 for kids size, 2XS-5XL for adult size

#### PRO RACING FIT SKINSUIT

- It possible to design the suit completely in your own design artwork
- It is high elastic with moisture wicking fabric
- Back exposure zipper and front zipper are available
- No leg and sleeve cuff
- Size: 110-150 for kids size, 2XS-5XL for adult size