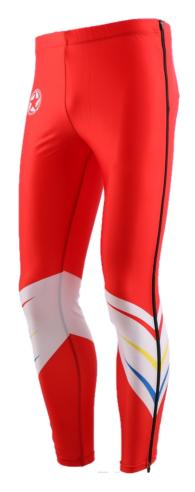

### LONG SLEEVE LONG LEG SKINSUIT

- It possible to design the suit completely in your own design artwork
- It is high elastic with moisture wicking fabric
- Back exposure zipper and front zipper are available
- Size: 110-150 for kids size, 2XS-5XL for adult size