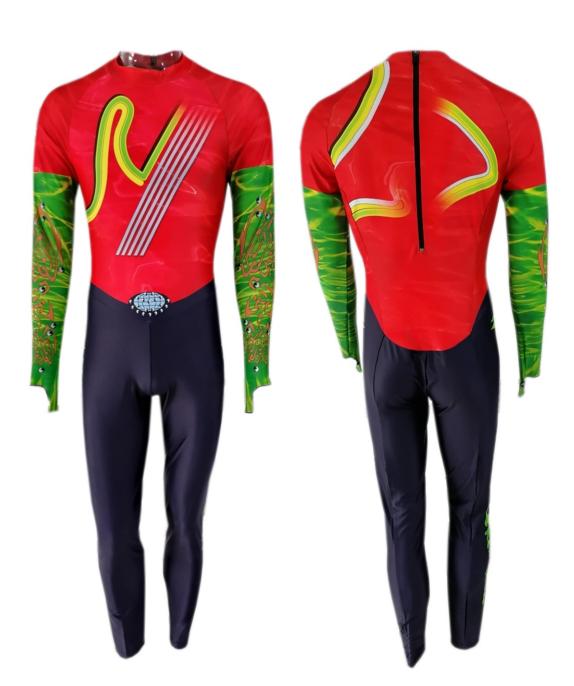

#### PRO RACING FIT SKINSUIT

- It possible to design the suit completely in your own design artwork
- It is high elastic with better moisture wicking fabric
- Front hidden zipper or exposure zipper are available
- Size: 110-150 for kids size, 2XS-5XL for adult size

### PRO RACING FIT SKINSUIT

- It possible to design the suit completely in your own design artwork
- It is high elastic with moisture wicking fabric
- Front hidden zipper or exposure zipper are available
- Higher back waist line
- Size: 110-150 for kids size, 2XS-5XL for adult size

#### PRO RACING FIT SKINSUIT

- It possible to design the suit completely in your own design artwork
- It is high elastic with moisture wicking fabric
- Front exposure zipper are available
- No leg and sleeve cuff
- Size: 110-150 for kids size, 2XS-5XL for adult size

#### PRO RACING FIT SKINSUIT

- It possible to design the suit completely in your own design artwork
- It is high elastic with moisture wicking fabric
- Back exposure zipper and front zipper are available
- No leg and sleeve cuff
- Size: 110-150 for kids size, 2XS-5XL for adult size