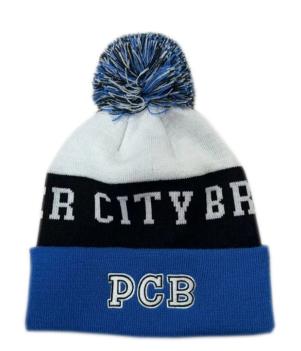

### WINTER BEANIE

- It possible to design with your own design artwork.
- Embroider logo on the front .
- The MOQ is 50pcs per color per order.