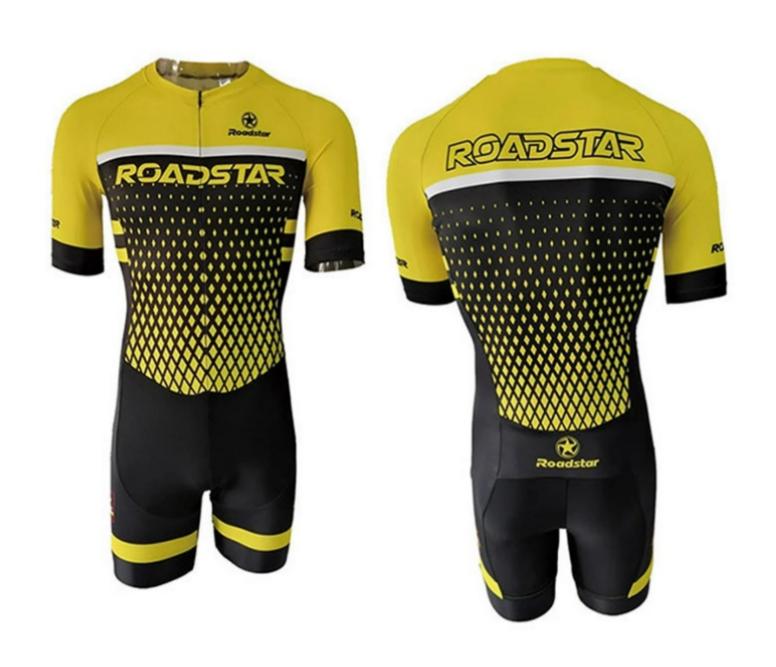

#### PRO RACING FIT SKINSUIT

- It possible to design the suit completely in your own design artwork
- It is high elastic with better moisture wicking fabric
- Front hidden zipper or exposure zipper are available
- Size: 110-150 for kids size, 2XS-5XL for adult size

### PRO RACING FIT SKINSUIT

- It possible to design the suit completely in your own design artwork
- It is high elastic with moisture wicking fabric
- Front hidden zipper or exposure zipper are available
- Higher back waist line
- Size: 110-150 for kids size, 2XS-5XL for adult size