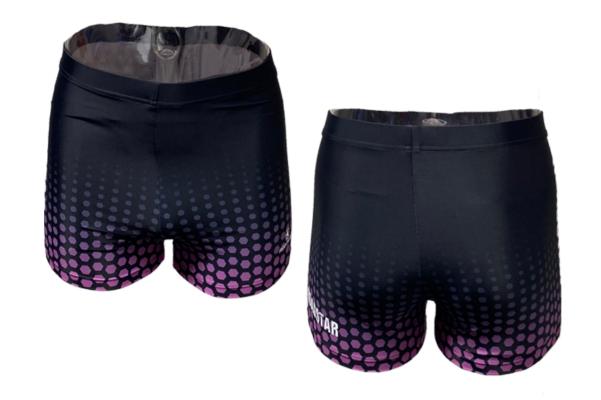

#### **RUNNING SHORTS 3"**

- It possible to design with your own design artwork.
- It is made with high elastic lycra fabric .