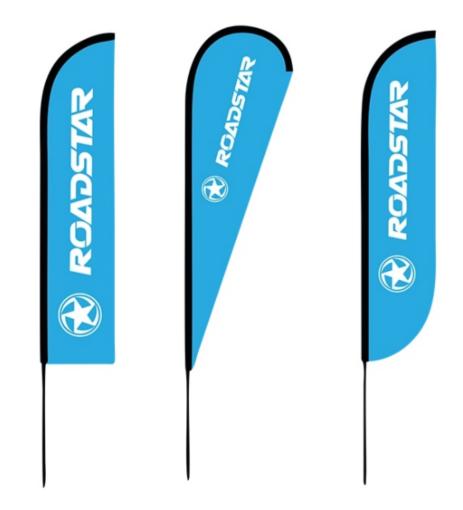

#### FEATHER FLAG BANNERS

- It possible to design with your own design artwork.
- It is made with 100% polyester banner fabric.
- The different size and shapes are available.
- The MOQ is 1pc per color per order.