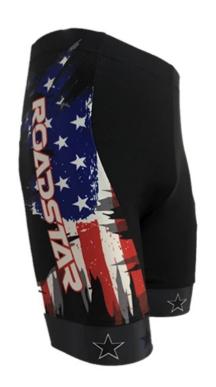

#### TRAINING SHORTS

- It possible to design the suit completely in your own design artwork
- It is high elastic with moisture wicking fabric