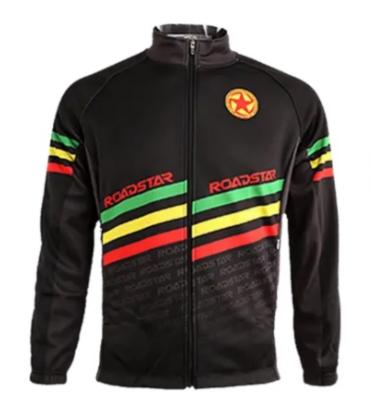

#### WARM UP FLEECE JACKET

- It possible to design the jacket completely in your own design artwork match the skinsuit
- It is made with polyester with fleece inside fabric
- It is okay to do the both sides hidden zipper pocket or three back pocket