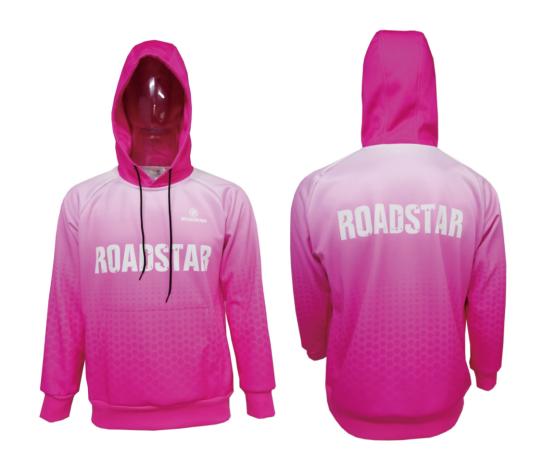

# **PULLOVER HOODIES**

- It possible to design with your own design artwork.
- Front kangaroo pocket.
- It made with polyester fleece inside fabric.