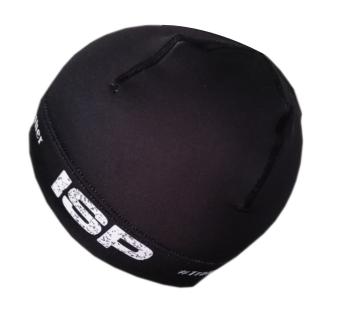

# SUBLIMATION BEANIE It possible to design with your

- It possible to design with your own design artwork.
- It is made with polyester fleece inside fabric.