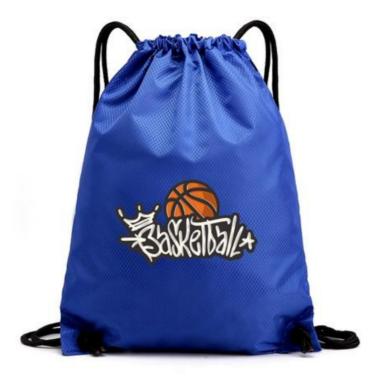

# **DRAWSTING BAG**

- It possible to design with your own design artwork.
- Different colors are available.