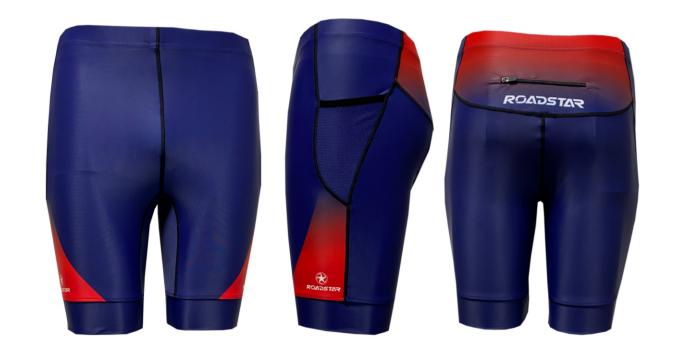

#### TRAINING SHORTS

- It possible to design the suit completely in your own design artwork
- It is high elastic with moisture wicking fabric