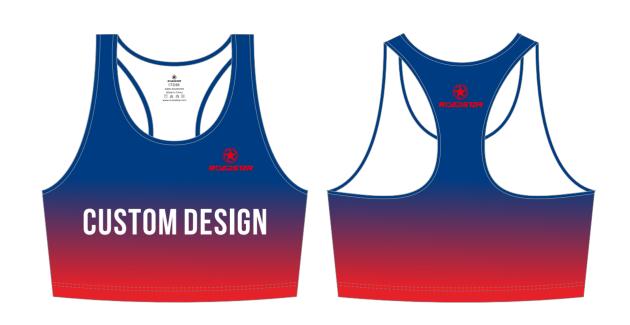

#### **WOMENS SPORTS BRA**

- It possible to design with your own design artwork .
- It is okay to be used for multisports, like running, swimming and other active sports.