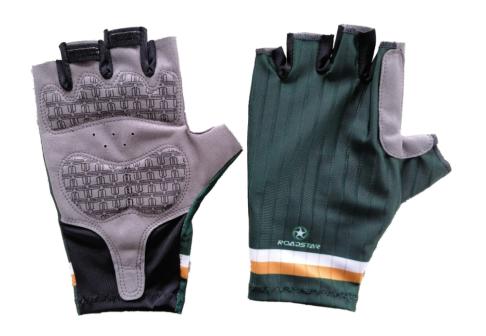

# **CUSTOM GLOVES**

- It possible to design with your own design artwork on the back of hand.
- It is okay to start from 30pairss per style.
- The short finger and long finger styles are available.