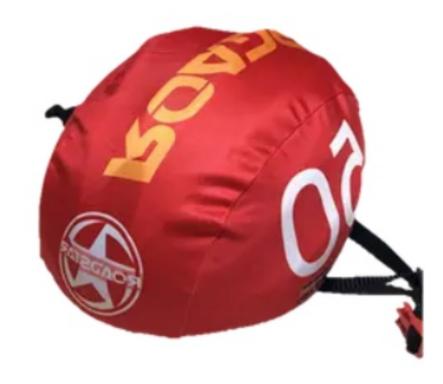

#### HELMET COVER

- It possible to design with your own design artwork.
- It is made with high elastic lycra fabric.
- With different number on both side for competition .