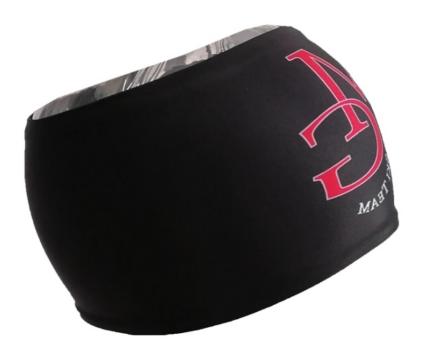

# **HEADBAND**

- It possible to design with your own design artwork.
- It is made with high elastic lycra fabric.