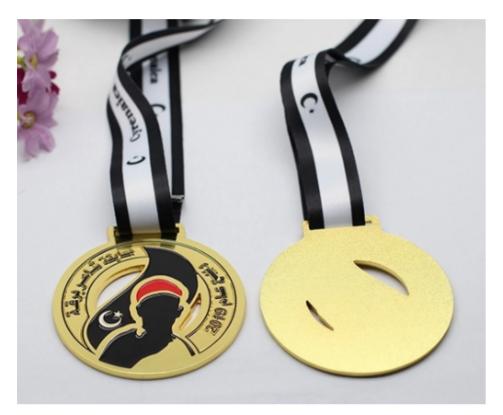

#### **EVENTS MEDAL**

- It possible to design with your own design artwork.
- It is okay to start from 100pcs per style, but better to proceed with larger qty to share the mold fee lower.