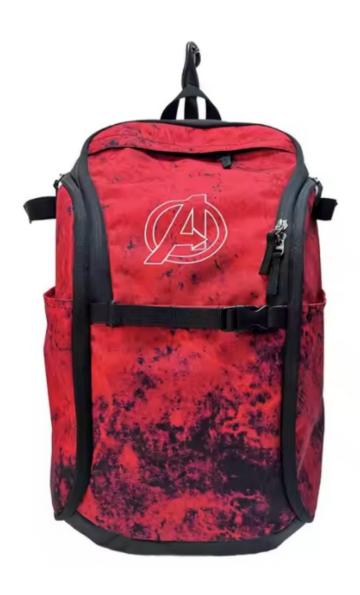

# CUSTOM BAGS

- It possible to design with your own design artwork.
- The white and black zipper are available.
- The MOQ is 10pcs per color per order.
- Highly water-resistant finish.

**Dimensions: 23" L x 12" W x 13" H** 

**Dimensions: 21" H x 13" W x 9" D** 

Dimensions: 21" H x 13" W x 9" D

**Dimensions:** 18" x 13" x 8"

Dimensions: 16" H x 12" W x 6" D

China Roadstar has provided you the ability to Design Your Own team wear and sporting uniforms. You just need to provide the sponsor logos, custom your club colours and design styles to us, our designer will create amazing design artwork to you back.