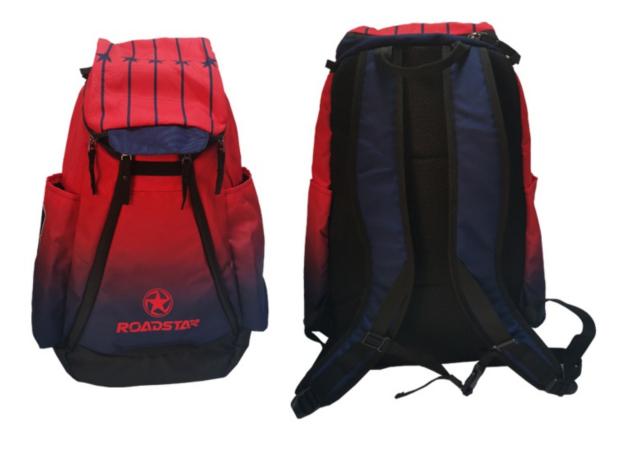

# CUSTOM BAGS

- It possible to design with your own design artwork.
- The white and black zipper are available.
- The MOQ is 10pcs per color per order.
- Highly water-resistant finish.

**Dimensions: 23" L x 12" W x 13" H** 

**Dimensions: 21" H x 13" W x 9" D** 

Dimensions: 21" H x 13" W x 9" D

**Dimensions:** 18" x 13" x 8"

Dimensions: 16" H x 12" W x 6" D

China Roadstar has provided you the ability to Design Your Own team wear and sporting uniforms. You just need to provide the sponsor logos, custom your club colours and design styles to us, our designer will create amazing design artwork to you back.