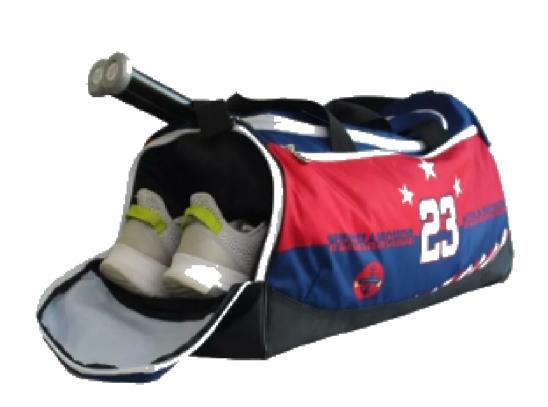

# CUSTOM BAGS

- It possible to design with your own design artwork.
- The white and black zipper are available.
- The MOQ is 10pcs per color per order.
- Highly water-resistant finish.

**Dimensions: 23" L x 12" W x 13" H** 