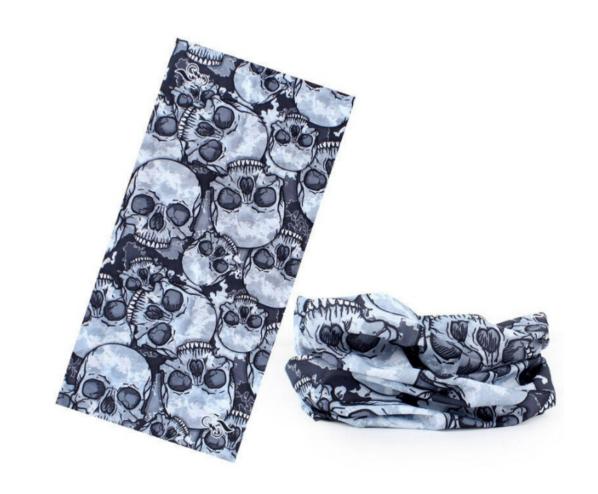

# MULTIFUNCTIONAL FACE BUFF

- It possible to design with your own design artwork .
- It is made with 100% polyester fabric and not too thick to breathing during training on the ice.
- It can also be used in several other ways such as: Banadana / Do-rag / Headband / Bracelet / In the hair etc.