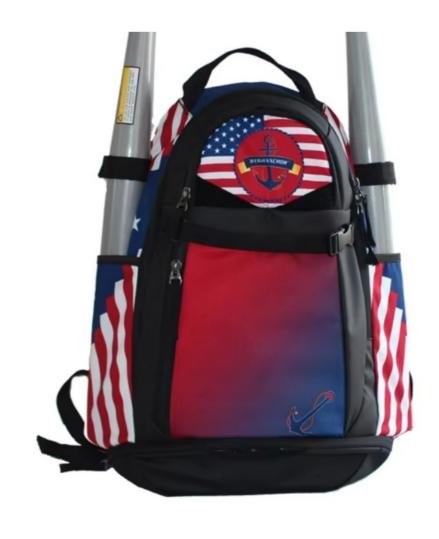

# CUSTOM BAGS

- It possible to design with your own design artwork.
- The white and black zipper are available.
- The MOQ is 10pcs per color per order.
- Highly water-resistant finish.

**Dimensions: 23" L x 12" W x 13" H** 

**Dimensions: 21" H x 13" W x 9" D** 

Dimensions: 21" H x 13" W x 9" D

**Dimensions:** 18" x 13" x 8"

Dimensions: 16" H x 12" W x 6" D

China Roadstar has provided you the ability to Design Your Own team wear and sporting uniforms. You just need to provide the sponsor logos, custom your club colours and design styles to us, our designer will create amazing design artwork to you back.