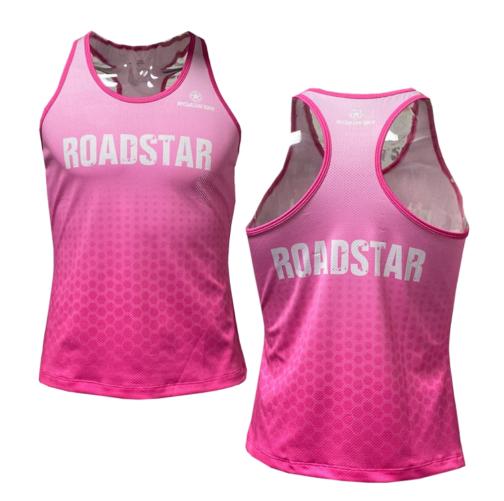

## RACER BACK TANK TOP

- It possible to design with your own design artwork .
- Many kinds dry fit fabric are available.