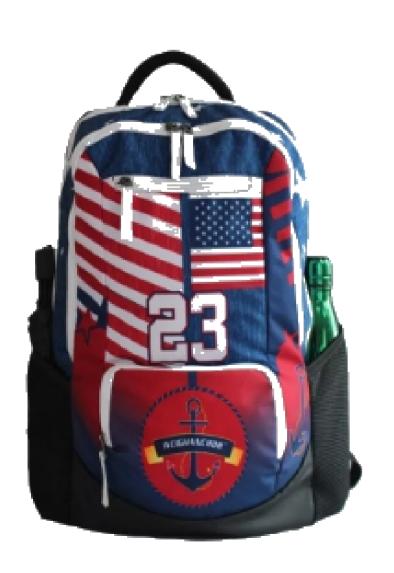

# CUSTOM BAGS

- It possible to design with your own design artwork.
- The white and black zipper are available.
- The MOQ is 10pcs per color per order.
- Highly water-resistant finish.

**Dimensions: 23" L x 12" W x 13" H** 

**Dimensions: 21" H x 13" W x 9" D** 

Dimensions: 21" H x 13" W x 9" D

**Dimensions:** 18" x 13" x 8"

Dimensions: 16" H x 12" W x 6" D

China Roadstar has provided you the ability to Design Your Own team wear and sporting uniforms. You just need to provide the sponsor logos, custom your club colours and design styles to us, our designer will create amazing design artwork to you back.