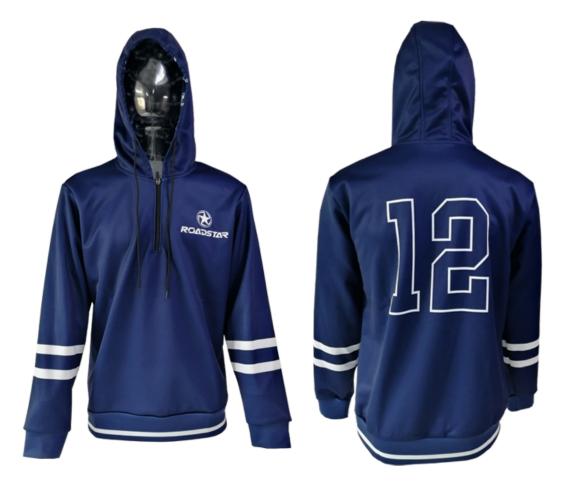

# ZIPPER UP HOODIES

- It possible to design with your own design artwork.
- 1/4 front zipper, 1/2 front zipper and full front zipper are available.
- It made with polyester fleece inside fabric.