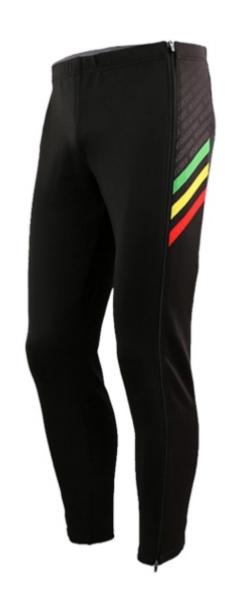

#### **FLEECE ZIPPER PANTS**

- It possible to design the jacket completely in your own design artwork match the skinsuit
- It is made with polyester with fleece inside fabric
- Two sids full zipper