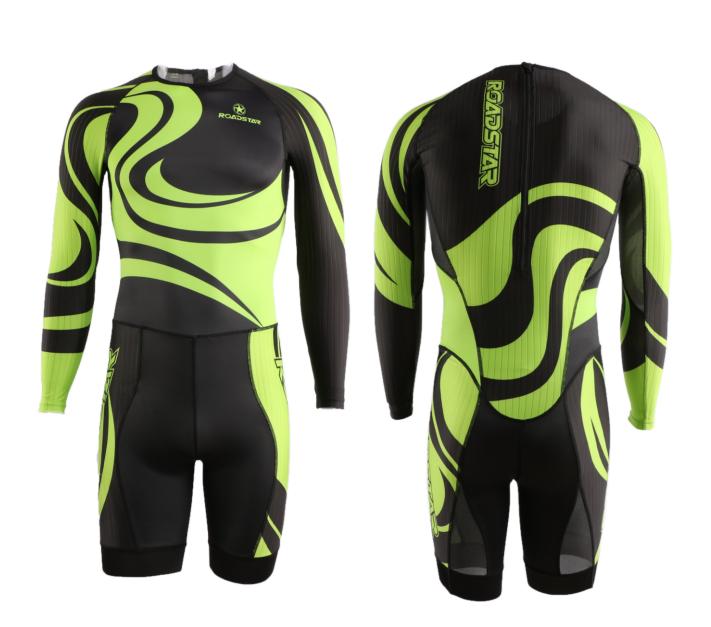

#### LONG SLEEVE SKINSUIT

- It possible to design the suit completely in your own design artwork
- It is high elastic with moisture wicking fabric
- Back exposure zipper and front zipper are available
- Size: 110-150 for kids size, 2XS-5XL for adult size

### LONG SLEEVE LONG LEG SKINSUIT

- It possible to design the suit completely in your own design artwork
- It is high elastic with moisture wicking fabric
- Back exposure zipper and front zipper are available
- Size: 110-150 for kids size, 2XS-5XL for adult size