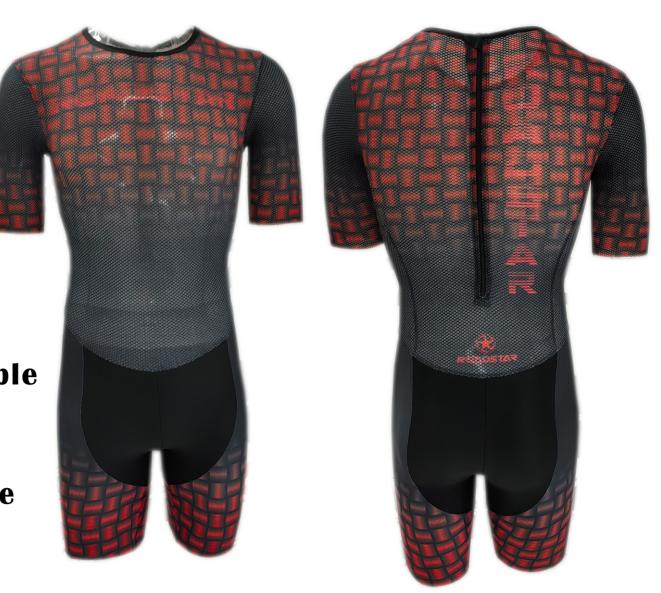

#### PRO RACING FIT SKINSUIT

- It possible to design the suit completely in your own design artwork
- It is high elastic with better moisture wicking fabric
- Front hidden zipper or exposure zipper are available
- Size: 110-150 for kids size, 2XS-5XL for adult size

### PRO RACING FIT SKINSUIT

- It possible to design the suit completely in your own design artwork
- It is high elastic with moisture wicking fabric
- Front hidden zipper or exposure zipper are available
- Higher back waist line
- Size: 110-150 for kids size, 2XS-5XL for adult size

#### PRO RACING FIT SKINSUIT

- It possible to design the suit completely in your own design artwork
- It is high elastic with moisture wicking fabric
- Front exposure zipper are available
- No leg and sleeve cuff
- Size: 110-150 for kids size, 2XS-5XL for adult size

#### PRO RACING FIT SKINSUIT

- It possible to design the suit completely in your own design artwork
- It is high elastic with moisture wicking fabric
- Back exposure zipper and front zipper are available
- No leg and sleeve cuff
- Size: 110-150 for kids size, 2XS-5XL for adult size