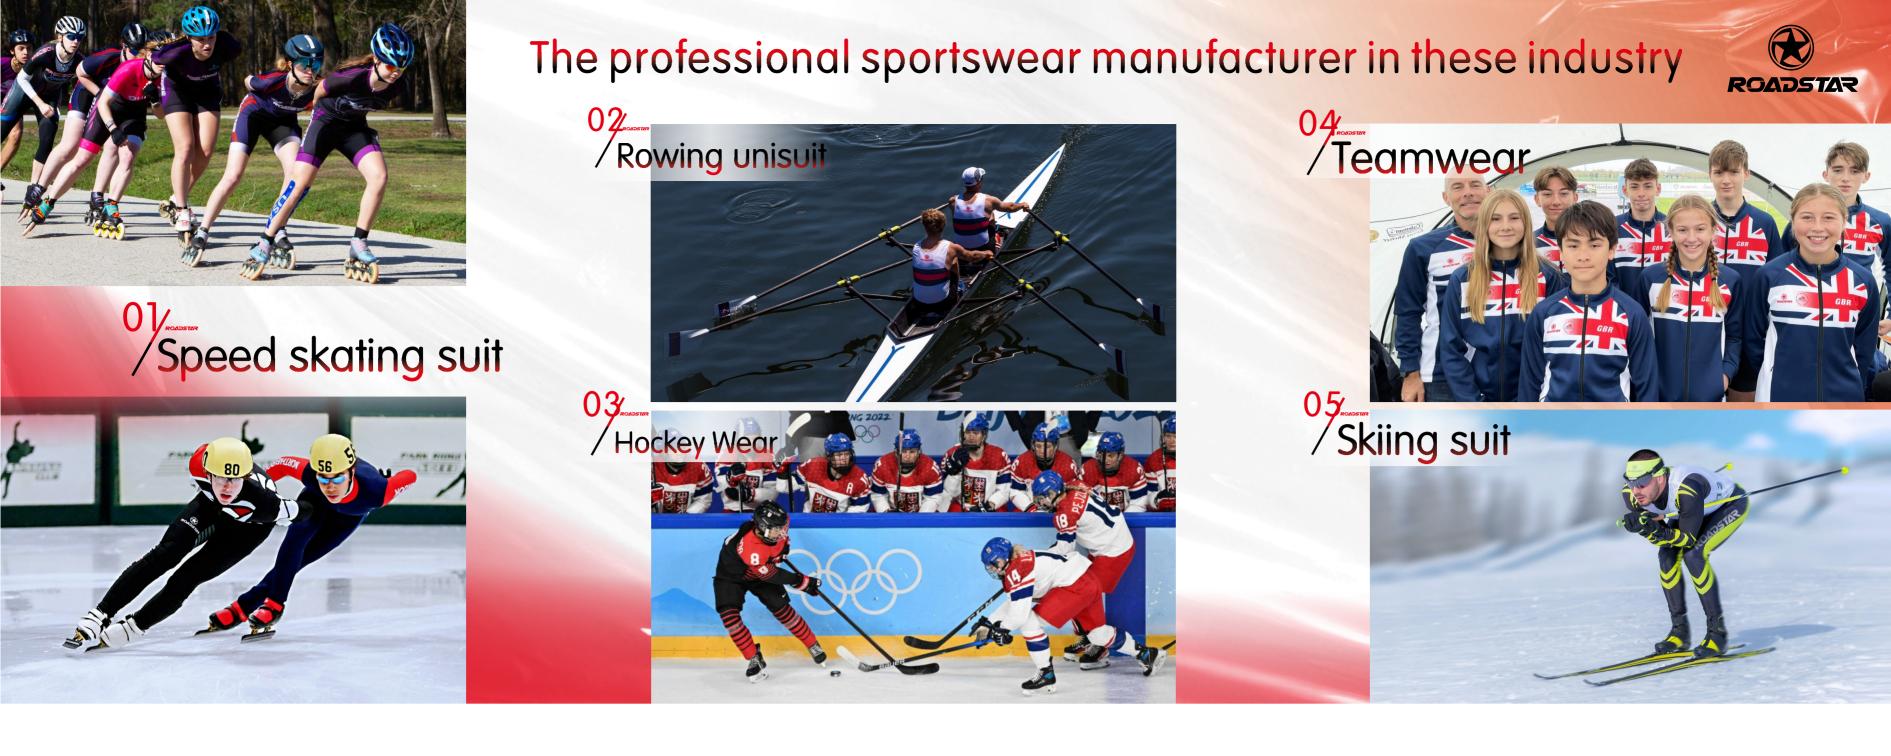

# INLINE SKINSUIT

#### TRAINING FIT SKINSUIT

- It possible to design the suit completely in your own design artwork
- It is high elastic with moisture wicking fabric
- Front hidden zipper or exposure zipper are available
- Size: 110-150 for kids size, 2XS-5XL for adult size

#### PRO RACING FIT SKINSUIT

- It possible to design the suit completely in your own design artwork
- It is high elastic with better moisture wicking fabric
- Front hidden zipper or exposure zipper are available
- Size: 110-150 for kids size, 2XS-5XL for adult size

### PRO RACING FIT SKINSUIT

- It possible to design the suit completely in your own design artwork
- It is high elastic with moisture wicking fabric
- Front hidden zipper or exposure zipper are available
- Higher back waist line
- Size: 110-150 for kids size, 2XS-5XL for adult size

#### PRO RACING FIT SKINSUIT

- It possible to design the suit completely in your own design artwork
- It is high elastic with moisture wicking fabric
- Front exposure zipper are available
- No leg and sleeve cuff
- Size: 110-150 for kids size, 2XS-5XL for adult size

#### PRO RACING FIT SKINSUIT

- It possible to design the suit completely in your own design artwork
- It is high elastic with moisture wicking fabric
- Back exposure zipper and front zipper are available
- No leg and sleeve cuff
- Size: 110-150 for kids size, 2XS-5XL for adult size

#### LONG SLEEVE SKINSUIT

- It possible to design the suit completely in your own design artwork
- It is high elastic with moisture wicking fabric
- Back exposure zipper and front zipper are available
- Size: 110-150 for kids size, 2XS-5XL for adult size

### LONG SLEEVE LONG LEG SKINSUIT

- It possible to design the suit completely in your own design artwork
- It is high elastic with moisture wicking fabric
- Back exposure zipper and front zipper are available
- Size: 110-150 for kids size, 2XS-5XL for adult size

# TEAMMEAR

#### **SHORT SLEEVE JERSEY**

- It possible to design the suit completely in your own design artwork
- The dry fit jersey and lycra jersey styles are available
- Three back pocket
- Silicone gipper at the bottom opening

#### **LONG SLEEVE JERSEY**

- It possible to design the suit completely in your own design artwork
- The dry fit jersey and lycra jersey styles are available
- Three back pocket
- Silicone gipper at the bottom opening