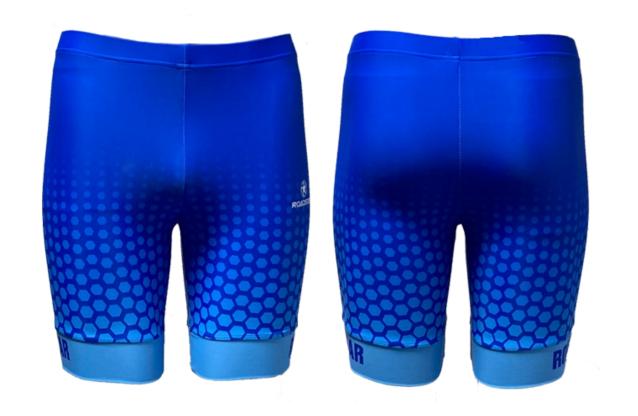

# **RUNNING SHORTS 5"**

- It possible to design with your own design artwork.
- It is made with high elastic lycra fabric .

# **RUNNING SHORTS 5"**

- It possible to design with your own design artwork.
- It is made with high elastic lycra fabric .
- With two sides mesh pockets + one back zipper pocket.