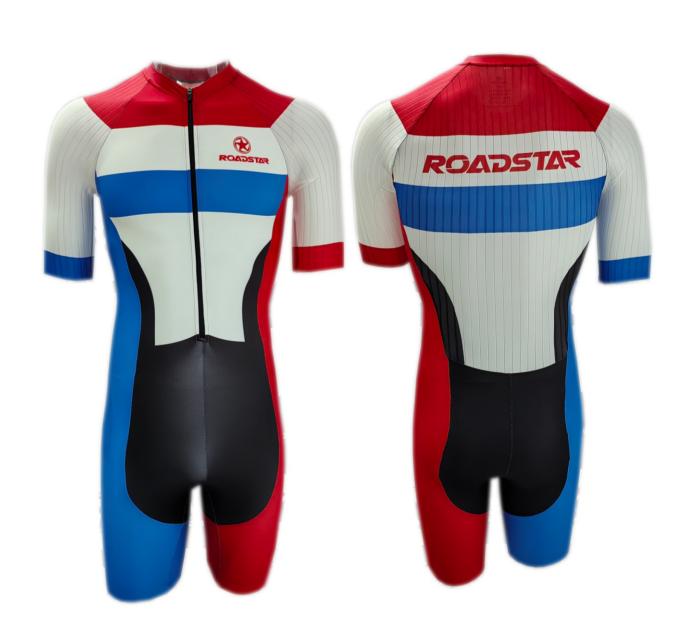

#### PRO RACING FIT SKINSUIT

- It possible to design the suit completely in your own design artwork
- It is high elastic with better moisture wicking fabric
- Front hidden zipper or exposure zipper are available
- Size: 110-150 for kids size, 2XS-5XL for adult size

### PRO RACING FIT SKINSUIT

- It possible to design the suit completely in your own design artwork
- It is high elastic with moisture wicking fabric
- Front hidden zipper or exposure zipper are available
- Higher back waist line
- Size: 110-150 for kids size, 2XS-5XL for adult size

#### PRO RACING FIT SKINSUIT

- It possible to design the suit completely in your own design artwork
- It is high elastic with moisture wicking fabric
- Front exposure zipper are available
- No leg and sleeve cuff
- Size: 110-150 for kids size, 2XS-5XL for adult size

#### PRO RACING FIT SKINSUIT

- It possible to design the suit completely in your own design artwork
- It is high elastic with moisture wicking fabric
- Back exposure zipper and front zipper are available
- No leg and sleeve cuff
- Size: 110-150 for kids size, 2XS-5XL for adult size