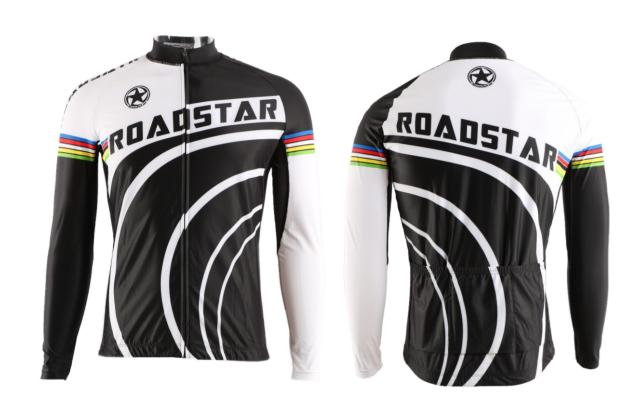

#### **LONG SLEEVE JERSEY**

- It possible to design the suit completely in your own design artwork
- The dry fit jersey and lycra jersey styles are available
- Three back pocket
- Silicone gipper at the bottom opening