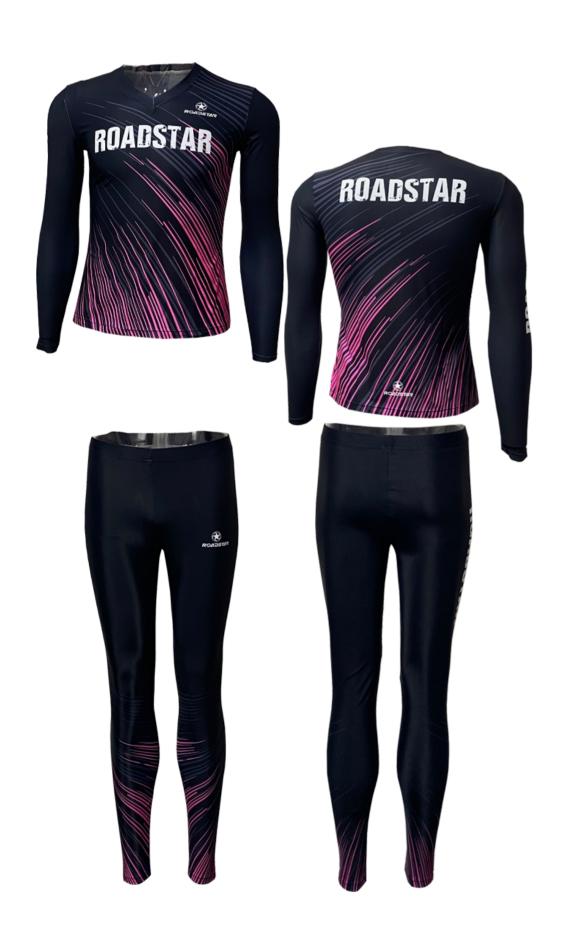

#### LONG SLEEVE SKINSUIT

- It possible to design the suit completely in your own design artwork
- It is high elastic with moisture wicking fabric
- Back exposure zipper and front zipper are available
- Size: 110-150 for kids size, 2XS-5XL for adult size

### LONG SLEEVE LONG LEG SKINSUIT

- It possible to design the suit completely in your own design artwork
- It is high elastic with moisture wicking fabric
- Back exposure zipper and front zipper are available
- Size: 110-150 for kids size, 2XS-5XL for adult size