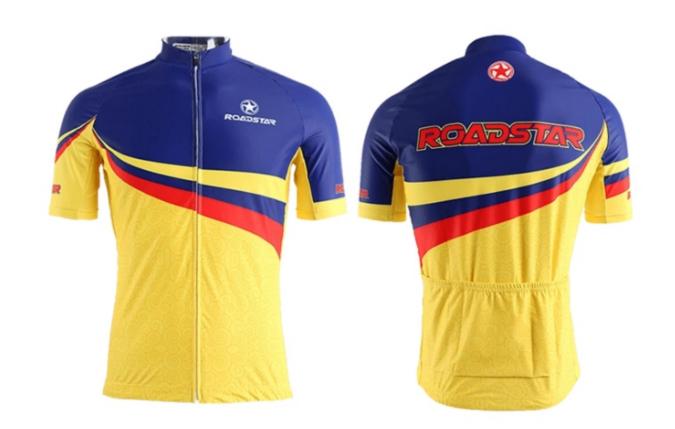

#### **SHORT SLEEVE JERSEY**

- It possible to design the suit completely in your own design artwork
- The dry fit jersey and lycra jersey styles are available
- Three back pocket
- Silicone gipper at the bottom opening